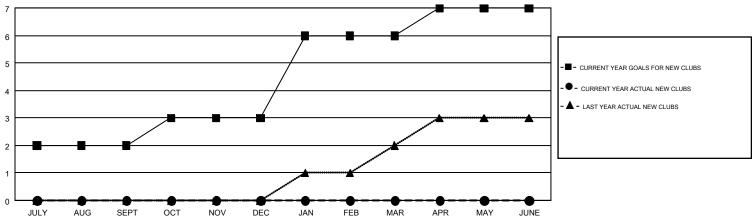

## GMT MONTHLY MEMBERSHIP PROGRESS REPORT

Results as of: 9/30/2018

**LOCATION: NEW JERSEY** 

Multiple District 16

Transon S

GMT: MAHESH CHITNIS GMT CA 1

| ····          |               |             |               |                                |                           |                         | OMIT OF CI                                         |  |
|---------------|---------------|-------------|---------------|--------------------------------|---------------------------|-------------------------|----------------------------------------------------|--|
|               | Club          | os          |               | Members  RESULTS FOR 2018-2019 |                           |                         |                                                    |  |
|               | RESULTS FOR   | R 2018-2019 |               |                                |                           |                         |                                                    |  |
| QUARTER       | NEW CLUB GOAL | NEW CLUBS   | DROPPED CLUBS | QUARTER                        | MEMBER GROWTH NET<br>GOAL | MEMBER GROWTH<br>ACTUAL | DROPPED<br>MEMBERS ACTUAL<br>(including transfers) |  |
| JULY/AUG/SEPT | 2             | 0           | 1             | JULY/AUG/SEPT                  | 39                        | 115                     | 95                                                 |  |
| OCT/NOV/DEC   | 1             | 0           | 0             | OCT/NOV/DEC                    | 34                        | 0                       | 0                                                  |  |
| JAN/FEB/MAR   | 3             | 0           | 0             | JAN/FEB/MAR                    | 76                        | 0                       | 0                                                  |  |
| APR/MAY/JUNE  | 1             | 0           | 0             | APR/MAY/JUNE                   | -4                        | 0                       | 0                                                  |  |