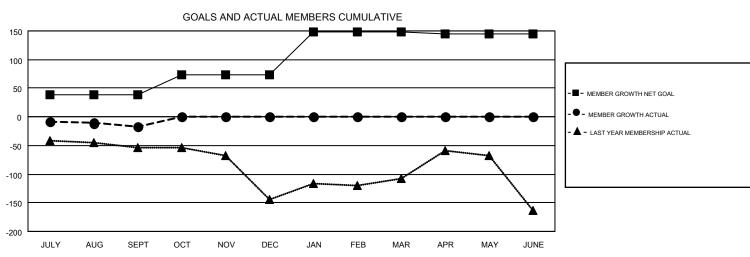

## GMT MONTHLY MEMBERSHIP PROGRESS REPORT

Results as of: 9/30/2018

**LOCATION: NEW JERSEY** 

Multiple District 16

Transon S

GMT: MAHESH CHITNIS GMT CA 1

| ····          |               |             |               |                                |                           |                         | OMIT OF CI                                         |  |
|---------------|---------------|-------------|---------------|--------------------------------|---------------------------|-------------------------|----------------------------------------------------|--|
|               | Club          | os          |               | Members  RESULTS FOR 2018-2019 |                           |                         |                                                    |  |
|               | RESULTS FOR   | R 2018-2019 |               |                                |                           |                         |                                                    |  |
| QUARTER       | NEW CLUB GOAL | NEW CLUBS   | DROPPED CLUBS | QUARTER                        | MEMBER GROWTH NET<br>GOAL | MEMBER GROWTH<br>ACTUAL | DROPPED<br>MEMBERS ACTUAL<br>(including transfers) |  |
| JULY/AUG/SEPT | 2             | 0           | 1             | JULY/AUG/SEPT                  | 39                        | 115                     | 95                                                 |  |
| OCT/NOV/DEC   | 1             | 0           | 0             | OCT/NOV/DEC                    | 34                        | 0                       | 0                                                  |  |
| JAN/FEB/MAR   | 3             | 0           | 0             | JAN/FEB/MAR                    | 76                        | 0                       | 0                                                  |  |
| APR/MAY/JUNE  | 1             | 0           | 0             | APR/MAY/JUNE                   | -4                        | 0                       | 0                                                  |  |